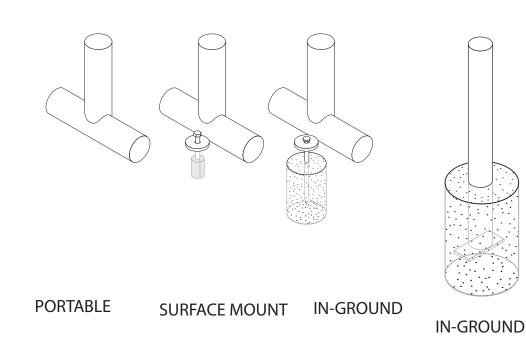

## mounting types

P = Portable : no mount

SM = Surface Mount: concrete anchors through discs welded to legs

IG= In-Ground: J-rods set in concete through discs welded to legs

All design specifics subject to change. For all products Leisure Craft reserves the right to make adjustments due to changing market conditions, product discontinuation, legislative requirements or other circumstances. © 2017 Leisure Craft, Inc.