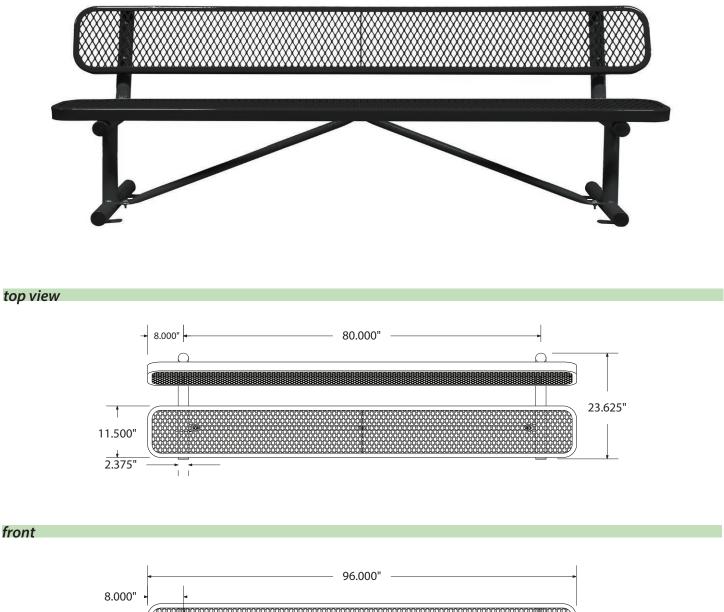

## SPEC SHEET: B8WBSM

8' STANDARD EXPANDED BENCH W BACK SURFACE MOUNT Wt. 180 lbs