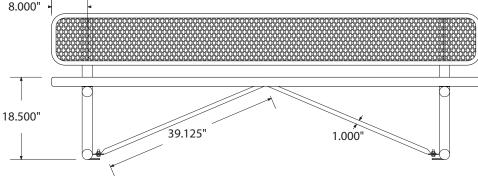

## SPEC SHEET: B8WBSM

8' STANDARD EXPANDED BENCH W BACK SURFACE MOUNT Wt. 180 lbs