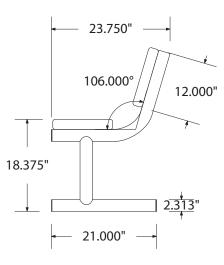

## SPEC SHEET: B8WBSM

8' STANDARD EXPANDED BENCH W BACK SURFACE MOUNT Wt. 180 lbs