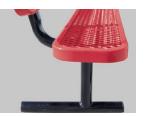

## SPEC SHEET: B8WBSM

8' STANDARD EXPANDED BENCH W BACK SURFACE MOUNT Wt. 180 lbs

Tubular legs and understructure parts are made from galvanized steel and are finished with black polyester powder coating.