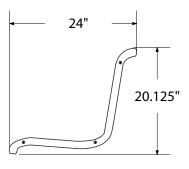

P.O. Box 1700 • Hendersonville, NC 28793 • Tel: (800) 633-8241 • (828) 693-8241 Fax: (828) 693-8777 • www.leisurecraftinc.com • sales@leisurecraftinc.com

# SPEC SHEET: RFP-8

# 8' PERSONALIZED BENCH SURFACE MOUNT

Wt. 320 lbs

photo



# top view



#### front view







### product finish



The functional surfaces of our furniture are covered in a copolymer-based thermoplastic powder coating. Thermoplastic is environmentally safe, the coating will never fade, crack, peel, warp, or discolor for the life of the product. Thermoplastic is applied at a thickness of 25-30 mils.

# mounting types

P = Portable : no mount

SM = Surface Mount: concrete anchors through discs welded to legs

IG= In-Ground: J-rods set in concrete through discs welded to legs







**IN-GROUND** 

PORTABLE

SURFACE MOUNT