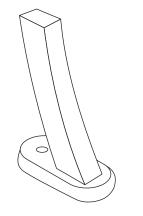

# mounting types

P = Portable : no mount

SM = Surface Mount: concrete anchors through discs welded to legs

IG= In-Ground: J-rods set in concrete through discs welded to legs

**IN-GROUND** 

PORTABLE

SURFACE MOUNT