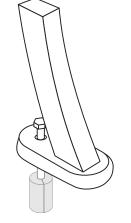

# mounting types

P = Portable : no mount

SM = Surface Mount: concrete anchors through discs welded to legs

IG= In-Ground: J-rods set in concrete through discs welded to legs

**IN-GROUND** 

PORTABLE

SURFACE MOUNT