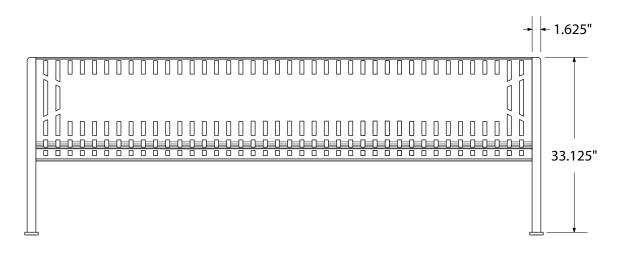

P.O. Box 1700 • Hendersonville, NC 28793 • Tel: (800) 633-8241 • (828) 693-8241 Fax: (828) 693-8777 • www.leisurecraftinc.com • sales@leisurecraftinc.com

# SPEC SHEET: RFP-8

# 8' PERSONALIZED BENCH SURFACE MOUNT

Wt. 320 lbs

photo



# top view



#### front view







### product finish



The functional surfaces of our furniture are covered in a copolymer-based thermoplastic powder coating. Thermoplastic is environmentally safe, the coating will never fade, crack, peel, warp, or discolor for the life of the product. Thermoplastic is applied at a thickness of 25-30 mils.

# mounting types

P = Portable : no mount

SM = Surface Mount: concrete anchors through discs welded to legs

IG= In-Ground: J-rods set in concrete through discs welded to legs







**IN-GROUND** 

PORTABLE

SURFACE MOUNT