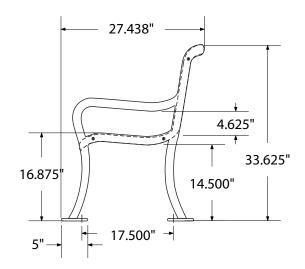

P.O. Box 1700 • Hendersonville, NC 28793 • Tel: (800) 633-8241 • (828) 693-8241 Fax: (828) 693-8777 • www.leisurecraftinc.com • sales@leisurecraftinc.com

# SPEC SHEET: RFP-8

# 8' PERSONALIZED BENCH SURFACE MOUNT

Wt. 320 lbs

photo



# top view



#### front view







### product finish



The functional surfaces of our furniture are covered in a copolymer-based thermoplastic powder coating. Thermoplastic is environmentally safe, the coating will never fade, crack, peel, warp, or discolor for the life of the product. Thermoplastic is applied at a thickness of 25-30 mils.

# mounting types

P = Portable : no mount

SM = Surface Mount: concrete anchors through discs welded to legs

IG= In-Ground: J-rods set in concrete through discs welded to legs







**IN-GROUND** 

PORTABLE

SURFACE MOUNT