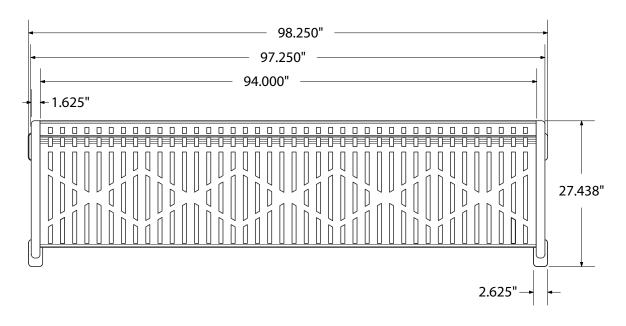

P.O. Box 1700 • Hendersonville, NC 28793 • Tel: (800) 633-8241 • (828) 693-8241 Fax: (828) 693-8777 • www.leisurecraftinc.com • sales@leisurecraftinc.com

# SPEC SHEET: RFP-8

# 8' PERSONALIZED BENCH SURFACE MOUNT

Wt. 320 lbs

photo



# top view



#### front view







### product finish



The functional surfaces of our furniture are covered in a copolymer-based thermoplastic powder coating. Thermoplastic is environmentally safe, the coating will never fade, crack, peel, warp, or discolor for the life of the product. Thermoplastic is applied at a thickness of 25-30 mils.

# mounting types

P = Portable : no mount

SM = Surface Mount: concrete anchors through discs welded to legs

IG= In-Ground: J-rods set in concrete through discs welded to legs







**IN-GROUND** 

PORTABLE

SURFACE MOUNT