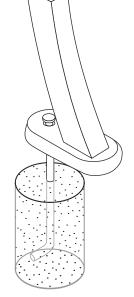

# mounting types

P = Portable : no mount

SM = Surface Mount: concrete anchors through discs welded to legs

IG= In-Ground: J-rods set in concrete through discs welded to legs

**IN-GROUND** 

PORTABLE

SURFACE MOUNT