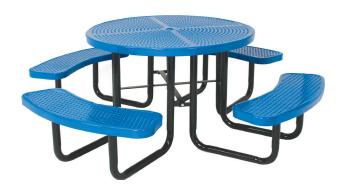

# SPEC SHEET: T46ROP-PERF

# **46' ROUND PERFORATED METAL TABLE PORTABLE**

Wt. 300 lbs

photo



## top view



### side view



## product details



### **Coated Surfaces:**

- · Thermoplastic coated
- Copolymer-based, environmentally safe
- · Does not fade, crack, peel warp
- Applied at a thickness of 25-30 mils.
- 5 Year warranty on coating



### Construction:

- Seats and tops 11 gauge steel
- 2" tubular understructure
- Understructure galvanized steel
- Understructure finish black polyester powder coated
- Nuts, washers and bolts galvanized steel

## mounting types

P = Portable : no mount

SM = Surface Mount: concrete anchors through discs welded to legs

IG= In-Ground: J-rods set in concrete through discs welded to legs