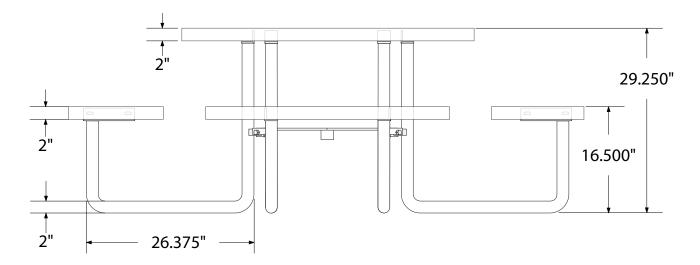

# SPEC SHEET: T46ROP-PERF

# **46' ROUND PERFORATED METAL TABLE PORTABLE**

Wt. 300 lbs

photo



## top view



### side view



## product details



### **Coated Surfaces:**

- · Thermoplastic coated
- Copolymer-based, environmentally safe
- · Does not fade, crack, peel warp
- Applied at a thickness of 25-30 mils.
- 5 Year warranty on coating



### Construction:

- Seats and tops 11 gauge steel
- 2" tubular understructure
- Understructure galvanized steel
- Understructure finish black polyester powder coated
- Nuts, washers and bolts galvanized steel

## mounting types

P = Portable : no mount

SM = Surface Mount: concrete anchors through discs welded to legs

IG= In-Ground: J-rods set in concrete through discs welded to legs