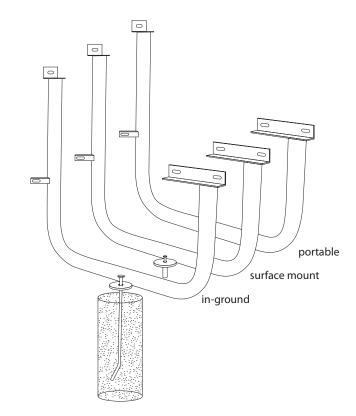

## mounting types

P = Portable : no mount

SM = Surface Mount: concrete anchors through discs welded to legs

IG= In-Ground: J-rods set in concrete through discs welded to legs