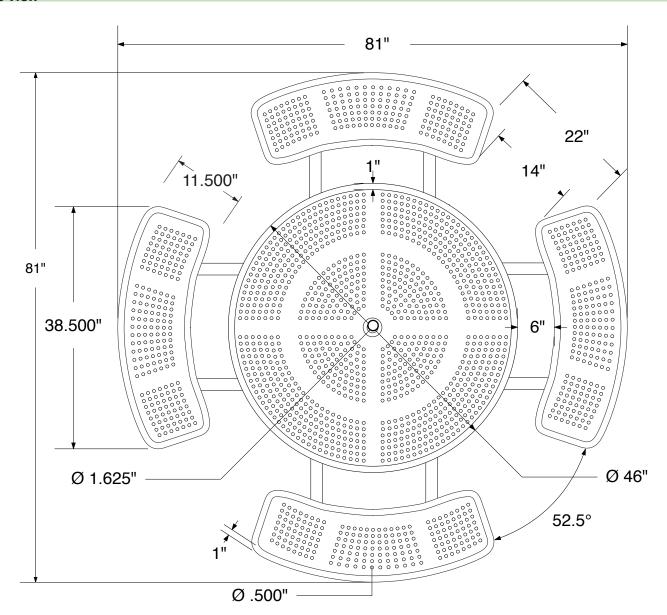

# SPEC SHEET: T46ROP-PERF

# **46' ROUND PERFORATED METAL TABLE PORTABLE**

Wt. 300 lbs

photo



## top view



### side view



## product details



### **Coated Surfaces:**

- · Thermoplastic coated
- Copolymer-based, environmentally safe
- · Does not fade, crack, peel warp
- Applied at a thickness of 25-30 mils.
- 5 Year warranty on coating



### Construction:

- Seats and tops 11 gauge steel
- 2" tubular understructure
- Understructure galvanized steel
- Understructure finish black polyester powder coated
- Nuts, washers and bolts galvanized steel

## mounting types

P = Portable : no mount

SM = Surface Mount: concrete anchors through discs welded to legs

IG= In-Ground: J-rods set in concrete through discs welded to legs