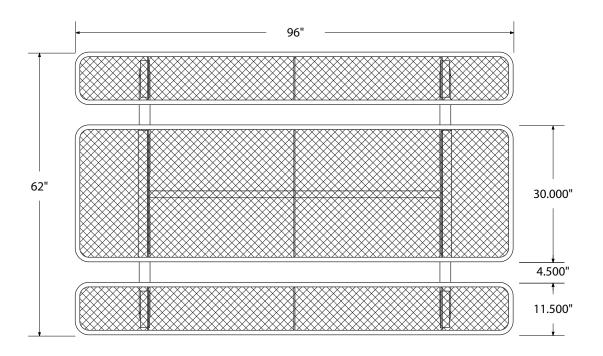

## SPEC SHEET: T8XPP

# 8' STD EXP PICNIC TABLE portable

Wt. 280 lbs

photo



## top view



#### front view





## product details



**Coated Surfaces:** 

- · Thermoplastic coated
- Copolymer-based, environmentally safe
- Does not fade, crack, peel or warp
- Applied at a thickness of 25-30 mils.
- 5 Year warranty on coating



#### Construction:

- Seats and tops 9 gauge steel
- 2 <sup>3</sup>/<sub>8</sub>" tubular understructure
- Understructure galvanized steel
- Understructure finish black polyester powder coated
- Nuts, washers and bolts galvanized steel

## mounting types

P = Portable : no mount

SM = Surface Mount: concrete anchors through discs welded to legs

IG= In-Ground: J-rods set in concrete through discs welded to legs