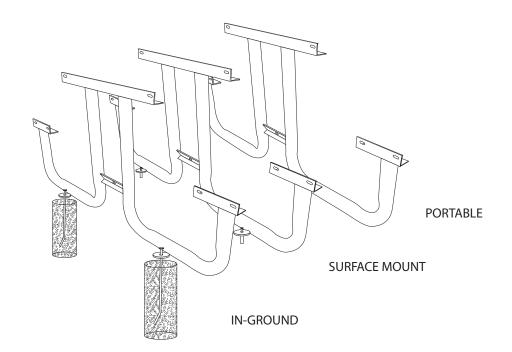

## mounting types

P = Portable : no mount

SM = Surface Mount: concrete anchors through discs welded to legs

IG= In-Ground: J-rods set in concrete through discs welded to legs