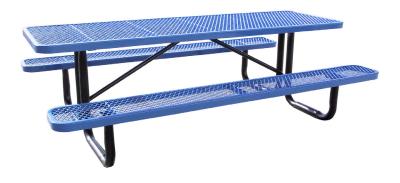

## SPEC SHEET: T8XPP

# 8' STD EXP PICNIC TABLE portable

Wt. 280 lbs

photo



## top view



#### front view





## product details



**Coated Surfaces:** 

- · Thermoplastic coated
- Copolymer-based, environmentally safe
- Does not fade, crack, peel or warp
- Applied at a thickness of 25-30 mils.
- 5 Year warranty on coating



#### Construction:

- Seats and tops 9 gauge steel
- 2 <sup>3</sup>/<sub>8</sub>" tubular understructure
- Understructure galvanized steel
- Understructure finish black polyester powder coated
- Nuts, washers and bolts galvanized steel

## mounting types

P = Portable : no mount

SM = Surface Mount: concrete anchors through discs welded to legs

IG= In-Ground: J-rods set in concrete through discs welded to legs