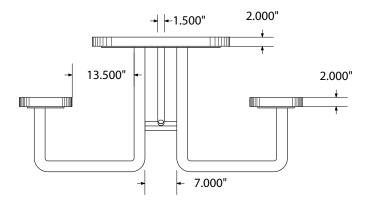

## SPEC SHEET: T8XPP

# 8' STD EXP PICNIC TABLE portable

Wt. 280 lbs

photo



## top view



#### front view





## product details



**Coated Surfaces:** 

- · Thermoplastic coated
- Copolymer-based, environmentally safe
- Does not fade, crack, peel or warp
- Applied at a thickness of 25-30 mils.
- 5 Year warranty on coating



#### Construction:

- Seats and tops 9 gauge steel
- 2 <sup>3</sup>/<sub>8</sub>" tubular understructure
- Understructure galvanized steel
- Understructure finish black polyester powder coated
- Nuts, washers and bolts galvanized steel

## mounting types

P = Portable : no mount

SM = Surface Mount: concrete anchors through discs welded to legs

IG= In-Ground: J-rods set in concrete through discs welded to legs