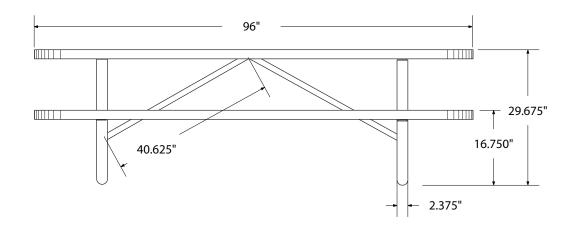

## SPEC SHEET: T8XPP

# 8' STD EXP PICNIC TABLE portable

Wt. 280 lbs

photo



## top view



#### front view





## product details



**Coated Surfaces:** 

- · Thermoplastic coated
- Copolymer-based, environmentally safe
- Does not fade, crack, peel or warp
- Applied at a thickness of 25-30 mils.
- 5 Year warranty on coating



#### Construction:

- Seats and tops 9 gauge steel
- 2 <sup>3</sup>/<sub>8</sub>" tubular understructure
- Understructure galvanized steel
- Understructure finish black polyester powder coated
- Nuts, washers and bolts galvanized steel

## mounting types

P = Portable : no mount

SM = Surface Mount: concrete anchors through discs welded to legs

IG= In-Ground: J-rods set in concrete through discs welded to legs